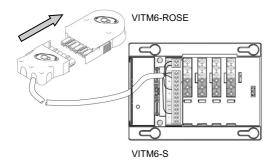

## **VITM6-S connection**

Use a VITM-ROSE when there is a need to take power and dimming signal from a conduit box. Wire the end of the flexible lead into the terminals of the VITM6-S before plugging the connector into the VITM6-ROSE. See VITM6-S Product Guide for wiring connection details.