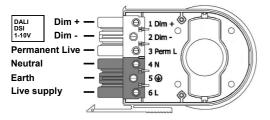

## **Product Guide**



## VITM6-ROSE

# Vitesse Modular Ceiling Rose - 6 pole

## Mains wiring



## **VITM6-S connection**

Use a VITM-ROSE when there is a need to take power and dimming signal from a conduit box. Wire the end of the flexible lead into the terminals of the VITM6-S before plugging the connector into the VITM6-ROSE. See VITM6-S Product Guide for wiring connection details.



#### **Connector wiring**



Standard cable core colours used by CP Electronics

#### **Fixings**



## Technical data

 Voltage
 230V a.c.

 Frequency
 50Hz

 Terminal capacity
 2.5mm²

 Temperature
 0°C to 40°C

 Current rating
 16A

 Compliance
 LVD-2014/35/EU

For further compliance information visit www.cpelectronics.co.uk/compliance

For lighting purposes only with suitable circuit protection. For fixed wiring only. Single phase use only.



#### **IMPORTANT NOTICE!**

This device should be