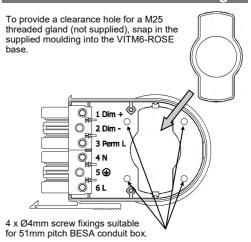

## **Product Guide**



## VITM6-ROSE

# Vitesse Modular Ceiling Rose - 6 pole

## Mains wiring



## **VITM6-S connection**

Use a VITM-ROSE when there is a need to take power and dimming signal from a conduit box. Wire the end of the flexible lead into the terminals of the VITM6-S before plugging the connector into the VITM6-ROSE. See VITM6-S Product Guide for wiring connection details.



#### **Connector wiring**



Standard cable core colours used by CP Electronics

#### **Fixings**



## Technical data

 Voltage
 230V a.c.

 Frequency
 50Hz

 Terminal capacity
 2.5mm²

 Temperature
 0°C to 40°C

 Current rating
 16A

 Compliance
 LVD-2014/35/EU

For further compliance information visit www.cpelectronics.co.uk/compliance

For lighting purposes only with suitable circuit protection. For fixed wiring only. Single phase use only.



#### **IMPORTANT NOTICE!**

This device should be installed by a qualified electrician in accordance with the latest edition of the IEE wiring regulations.







#### C.P. Electronics Ltd

Brent Crescent London NW10 7XR United Kingdom

Tel: +44 (0) 333 900 0671 Fax: +44 (0) 333 900 0674 www.cpelectronics.co.uk enquiry@cpelectronics.co.uk