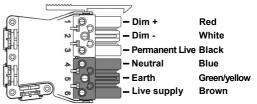

## **Product Guide**



## VITM6-ROSE

# Vitesse Modular Ceiling Rose - 6 pole

## Mains wiring



## **VITM6-S connection**

Use a VITM-ROSE when there is a need to take power and dimming signal from a conduit box. Wire the end of the flexible lead into the terminals of the VITM6-S before plugging the connector into the VITM6-ROSE. See VITM6-S Product Guide for wiring connection details.



#### **Connector wiring**



Standard cable core colours used by CP Electronics

#### **Fixings**



## Technical data

 Voltage
 230V a.c.

 Frequency
 50Hz

 Terminal capacity
 2.5mm²

 Temperature
 0°C to 40°C

 Current rating
 16A

 Compliance
 LVD-2014/35/EU

For further compliance information visit www.cpelectronics.co.uk/compliance

For lighting purposes only with suitable circuit protection. For fixed wiring only. Single phase use only.



#### **IMPORTANT NOTICE!**

This device should be installed by a qualified electrician in accordance with the latest edition of the IEE wiring regulations.







#### C.P. Electronics Ltd

Brent Crescent London NW10 7XR United Kingdom

Tel: +44 (0) 333 900 0671 Fax: +44 (0) 333 900 0674 www.cpelectronics.co.uk enquiry@cpelectronics.co.uk